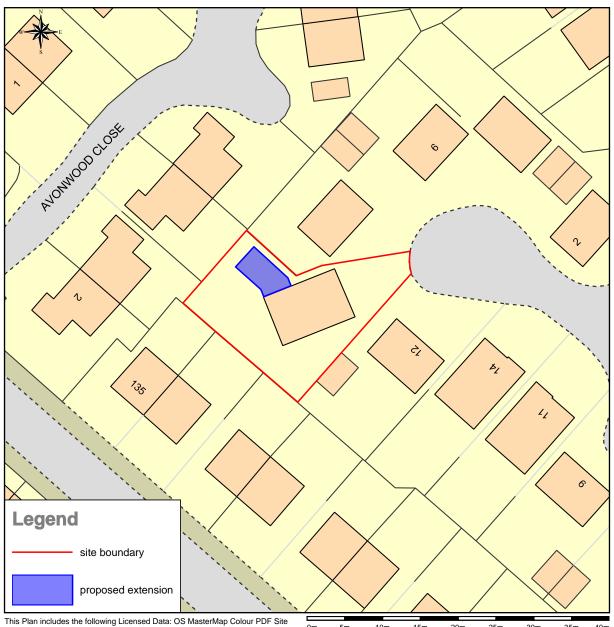

## Site Plan 10 prospect gardens, darwen, bb3 1pf

This Plan includes the following Licensed Data: OS MasterMap Colour PDF Site Plan/Block Plan by the Ordnance Survey National Geographic Database and incorporating surveyed revision available at the date of production. Reproduction in whole or in part is prohibited without the prior permission of Ordnance Survey. The representation of a road, track or path is no evidence of a right of way. The representation of features, as lines is no evidence of a property boundary. © Crown copyright and database rights, 2018. Ordnance Survey 0100031673

Scale: 1:500, paper size: A4

M Morrison